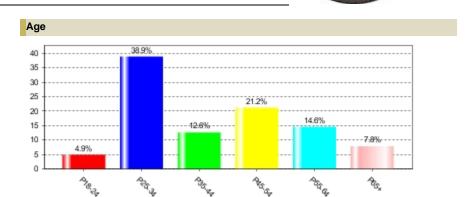

tive Profile**

Radio Stations: WRBR-FM

SOUTH BEND - Metro

SCB. MID-TIER SPRING 2022/SPRING 2023

Adults 18+



# ■ Male = 63.9% ■ Female = 36.1%

### Employment Status **Employed Full-Time** 74.1% **Employed Part-Time** 6.2% **Temporarily Not Employed** A Homemaker 3.9% A Student 2.1% Retired 5.8% Disabled 9.3% Temporarily Laid-Off 0% Not Employed-Looking For Work 0% Other 0%

| Maritai Status         |       |
|------------------------|-------|
| Married                | 74.9% |
| Single (Never Married) | 15.6% |
| Widowed                | 0.6%  |
| Divorced               | 8.9%  |
| Separated              | 0%    |
|                        |       |

| Home Ownership |       |
|----------------|-------|
| Own            | 74.6% |
| Rent           | 25.4% |
| Other          | 0%    |





# High School Less Than 12th Some College College Degree or Graduate or GED Grade More

| Number of Persons in nousehold under 18 |       |
|-----------------------------------------|-------|
| None                                    | 40.3% |
| One                                     | 33.1% |
| Two                                     | 19.4% |
| Three or More                           | 7.2%  |

34.3%

48.4%



Education

0%

**Custom Selection** 

17.3%





# **IQP Detailed Sourcing Summary**

Market: SOUTH BEND

Qualitative: SCB. MID-TIER SPRING 2022/SPRING 2023

Geography: Metro

## **Qualitative Demo/Intab/Population:**

| Age/Gender | Qualitative             | Population | Intab |
|------------|-------------------------|------------|-------|
| Adults 18+ | Radio Stations: WRBR-