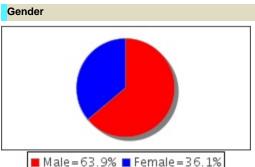

# **Instant Qualitative Profile**

Radio Stations: WRBR-FM

SOUTH BEND - Metro

SCB. MID-TIER SPRING 2022/SPRING 2023

Adults 18+



# ■ Male = 63.9% ■ Female = 36.1%

### Employment Status **Employed Full-Time** 74.1% **Employed Part-Time** 6.2% **Temporarily Not Employed** A Homemaker 3.9% A Student 2.1% Retired 5.8% Disabled 9.3% Temporarily Laid-Off 0% Not Employed-Looking For Work 0% Other 0%

| Maritai Status         |       |
|------------------------|-------|
| Married                | 74.9% |
| Single (Never Married) | 15.6% |
| Widowed                | 0.6%  |
| Divorced               | 8.9%  |
| Separated              | 0%    |
|                        |       |

| Home Ownership |       |
|----------------|-------|
| Own            | 74.6% |
| Rent           | 25.4% |
| Other          | 0%    |





# High School Less Than 12th Some College College Degree or Graduate or GED Grade More

| Number of Persons