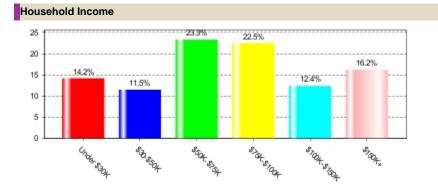

ve Profile**

Radio Stations: WRBR-FM

SOUTH BEND - Metro

SCB. MID-TIER SPRING 2022/SPRING 2023

Adults 18+



# ■ Male = 63.9% ■ Female = 36.1%

### Employment Status **Employed Full-Time** 74.1% **Employed Part-Time** 6.2% **Temporarily Not Employed** A Homemaker 3.9% A Student 2.1% Retired 5.8% Disabled 9.3% Temporarily Laid-Off 0% Not Employed-Looking For Work 0% Other 0%

| Maritai Status         |       |
|------------------------|-------|
| Married                | 74.9% |
| Single (Never Married) | 15.6% |
| Widowed                | 0.6%  |
| Divorced               | 8.9%  |
| Separated              | 0%    |
|                        |       |

| Home Ownership |       |
|----------------|-------|
| Own            | 74.6% |
| Rent           | 25.4% |
| Other          | 0%    |





# High School Less Than 12th Some College College Degree or Graduate or GED Grade More

| Number of Persons in nousehold under 18 |       |
|-----------------------------------------|-------|
| None                                    | 40.3% |
| One                                     | 33.1% |
| Two                                     | 19.4% |
| Three or More                           | 7.2%  |

34.3%

48.4%



Education

0%

**Custom Selection** 

17.3%





# **IQP Detailed Sourcing Summary**

Market: SOUTH BEND

Qualitative: SCB. MID-TIER SPRING 2022/SPRING 2023

Geography: Metro

## **Qualitative Demo/Intab/Population:**

| Age/Gender | Qualitative             | Population | Intab |
|------------|-------------------------|------------|-------|
| Adults 18+ | Radio Stations: WRBR-FM