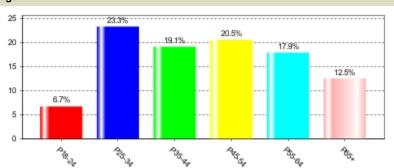

| Employed Full-Time            | 59.7% |
|-------------------------------|-------|
| Employed Part-Time            | 16.9% |
| Temporarily Not Employed      |       |
| A Homemaker                   | 4.7%  |
| A Student                     | 0.3%  |
| Retired                       | 10.4% |
| Disabled                      | 5.6%  |
| Temporarily Laid-Off          | 0.3%  |
| Not Employed-Looking For Work | 1.8%  |
| Other                         | 1.3%  |

#### Marital Status

| Married                | 69.5% |
|------------------------|-------|
| Single (Never Married) | 14.4% |
| Widowed                | 3.7%  |
| Divorced               | 12.4% |
| Separated              | 0%    |

#### Home Ownership

| Own   | 83.7% |
|-------|-------|
| Rent  | 12.8% |
| Other | 3.5%  |

### Age



## Household Income



#### Education



|                         |                                |              | 460                       |
|-------------------------|--------------------------------|--------------|---------------------------|
| Less Than 12th<br>Grade | High School<br>Graduate or GED | Some College | College Degree or<br>More |
| 2.4%                    | 41%                            | 35.3%        | 21.4%                     |

# Number of Persons in household under 18

| None          | 54.4% |
|---------------|-------|
| One           | 15.4% |
| Two           | 17.3% |
| Three or More | 12.9% |

# **Custom Selection**











# **IQP Detailed Sourcing Summary**

Market: FT. WAYNE

Qualitative: SCB. MID-TIER FALL 2022/SPRING 2023

Geography: Metro

## **Qua