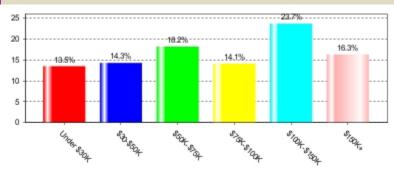

| 59.7% |
|-------------------------------|-------|
| Employed Part-Time            | 16.9% |
| Temporarily Not Employed      |       |
| A Homemaker                   | 4.7%  |
| A Student                     | 0.3%  |
| Retired                       | 10.4% |
| Disabled                      | 5.6%  |
| Temporarily Laid-Off          | 0.3%  |
| Not Employed-Looking For Work | 1.8%  |
| Other                         | 1.3%  |

#### Marital Status

| Married                | 69.5% |
|------------------------|-------|
| Single (Never Married) | 14.4% |
| Widowed                | 3.7%  |
| Divorced               | 12.4% |
| Separated              | 0%    |

#### Home Ownership

| Own   | 83.7% |
|-------|-------|
| Rent  | 12.8% |
| Other | 3.5%  |

### Age



## Household Income



#### Education



|                         |                                |              | 460                       |
|-------------------------|--------------------------------|--------------|---------------------------|
| Less Than 12th<br>Grade | High School<br>Graduate or GED | Some College | College Degree or<br>More |
| 2.4%                    | 41%                            | 35.3%        | 21.4%                     |

# Number of Persons in household under 18

| None          | 54.4% |
|---------------|-------|
| One           | 15.4% |
| Two           | 17.3% |
| Three or More | 12.9% |

# **Custom Selection**











# **IQP Detailed Sourcing Summary**

Market: FT. WAYNE

Qualitative: SCB. MID-TIER FALL 2022/SPRING 2023

Geography: Metro

## **Qualitative Demo/Intab/Pop