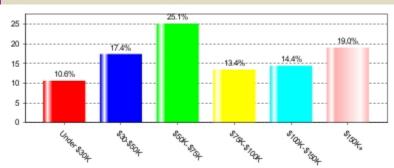

Time            | 48.6% |
|-------------------------------|-------|
| Employed Part-Time            | 12.4% |
| Temporarily Not Employed      |       |
| A Homemaker                   | 2.2%  |
| A Student                     | 0%    |
| Retired                       | 33.5% |
| Disabled                      | 3.5%  |
| Temporarily Laid-Off          | 0%    |
| Not Employed-Looking For Work | 1%    |
| Other                         | 1.2%  |

#### Marital Status

| Married                | 72.2% |
|------------------------|-------|
| Single (Never Married) | 4.7%  |
| Widowed                | 8.9%  |
| Divorced               | 14%   |
| Separated              | 0.2%  |

#### Home Ownership

| Own   | 90.1% |
|-------|-------|
| Rent  | 9.2%  |
| Other | 0.7%  |





#### Household Income



#### Education



| •                       |                                | _            | 45                        |
|-------------------------|--------------------------------|--------------|---------------------------|
| Less Than 12th<br>Grade | High School<br>Graduate or GED | Some College | College Degree or<br>More |
| 2%                      | 35.6%                          | 30.8%        | 31.6%                     |

#### Number of Persons in household under 18

| None          | 72.3% |
|---------------|-------|
| One           | 12.8% |
| Two           | 7.8%  |
| Three or More | 7.1%  |

#### **Custom Selection**











### **IQP Detailed Sourcing Summary**

Market: FT. WAYNE

Qualitative: SCB. MID-TIER FALL 2022/SPRING 2023

Geography: Metro

#### **Qualitative Demo