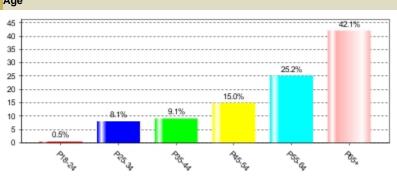

# **Instant Qualitative Profile**

Radio Stations: WOWO-AM

FT. WAYNE - Metro

SCB. MID-TIER FALL 2022/SPRING 2023

Adults 18+