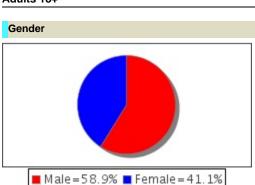

# **Instant Qualitative Profile**

Radio Stations: WOWO-AM

FT. WAYNE - Metro

SCB. MID-TIER FALL 2022/SPRING 2023

Adults 18+