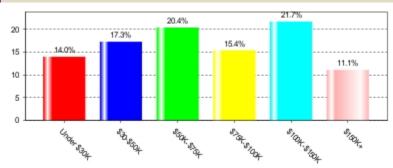

| 58%   |
|-------------------------------|-------|
| Employed Part-Time            | 19.2% |
| Temporarily Not Employed      |       |
| A Homemaker                   | 8.5%  |
| A Student                     | 1.7%  |
| Retired                       | 8.1%  |
| Disabled                      | 3%    |
| Temporarily Laid-Off          | 0%    |
| Not Employed-Looking For Work | 1.3%  |
| Other                         | 1.4%  |

#### Marital Status

| Married                | 54.8% |
|------------------------|-------|
| Single (Never Married) | 27.4% |
| Widowed                | 3%    |
| Divorced               | 13.7% |
| Separated              | 1.2%  |

#### Home Ownership

| Own   | 71.7% |
|-------|-------|
| Rent  | 20.7% |
| Other | 7.6%  |

### Age



## Household Income



#### Education



|                         |                                |              | 465                       |
|-------------------------|--------------------------------|--------------|---------------------------|
| Less Than 12th<br>Grade | High School<br>Graduate or GED | Some College | College Degree or<br>More |
| 4.5%                    | 36.2%                          | 35.4%        | 23.9%                     |

#### Number of Persons in household under 18

| None          | 43.5% |
|---------------|-------|
| One           | 22.4% |
| Two           | 17.5% |
| Three or More | 16.7% |

# **Custom Selection**









# **IQP Detailed Sourcing Summary**

Market: FT. WAYNE

Qualitative: SCB. MID-TIER FALL 2022/SPRING 2023

Geography: Metro

## **Qualitative Demo/Intab/Po