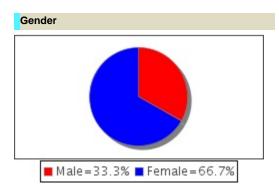

# **Instant Qualitative Profile**

Radio Stations: WMEE-FM

FT. WAYNE - Metro

SCB. MID-TIER FALL 2022/SPRING 2023

Adults 18+



# Employment Status

| Employed Full-Time            | 58%   |
|-------------------------------|-------|
| Employed Part-Time            | 19.2% |
| Temporarily Not Employed      |       |
| A Homemaker                   | 8.5%  |
| A Student                     | 1.7%  |
| Retired                       | 8.1%  |
| Disabled                      | 3%    |
| Temporarily Laid-Off          | 0%    |
| Not Employed-Looking For Work | 1.3%  |
| Other                         | 1.4%  |

#### Marital Status

| Married                | 54.8% |
|------------------------|-------|
| Single (Never Married) | 27.4% |
| Widowed                | 3%    |
| Divorced               | 13.7% |
| Separated              | 1.2%  |

#### Home Ownership

| Own   | 71.7% |
|-------|-------|
| Rent  | 20.7% |
| Other