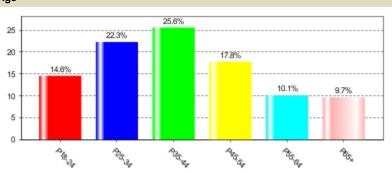

| Employed Full-Time            | 58%   |
|-------------------------------|-------|
| Employed Part-Time            | 19.2% |
| Temporarily Not Employed      |       |
| A Homemaker                   | 8.5%  |
| A Student                     | 1.7%  |
| Retired                       | 8.1%  |
| Disabled                      | 3%    |
| Temporarily Laid-Off          | 0%    |
| Not Employed-Looking For Work | 1.3%  |
| Other                         | 1.4%  |

#### Marital Status

| Married                | 54.8% |
|------------------------|-------|
| Single (Never Married) | 27.4% |
| Widowed                | 3%    |
| Divorced               | 13.7% |
| Separated              | 1.2%  |

#### Home Ownership

| Own   | 71.7% |
|-------|-------|
| Rent  | 20.7% |
| Other | 7.6%  |

### Age



## Household Income



#### Education



|                         |                                |              | 465                       |
|-------------------------|--------------------------------|--------------|---------------------------|
| Less Than 12th<br>Grade | High School<br>Graduate or GED | Some College | College Degree or<br>More |
| 4.5%                    | 36.2%                          | 35.4%        | 23.9%                     |

#### Number of Persons in household under 18

| None          | 43.5% |
|---------------|-------|
| One           | 22.4% |
| Two           | 17.5% |
| Three or More | 16.7% |

# **Custom Selection**









# **IQP Detailed Sourcing Summary**

Market: FT. WAYNE

Qualitative: SCB. MID-TIER FALL 2022/SPRING 2023

Geography: Metro

## **Qu