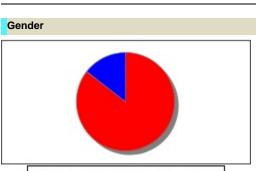

## **Instant Qualitative Profile**

5

0

0.0%

Radio Stations: WKJG-AM

FT. WAYNE - Metro

SCB. MID-TIER FALL 2022/SPRING 2023

Adults 18+

Divorced

Separated



## Employment Status Employed Full-Time 67.7% Employed Part-Time 6.8% Temporarily Not Employed A Homemaker 1.8%

| A Homemaker                   | 1.8%  |
|-------------------------------|-------|
| A Student                     | 0%    |
| Retired                       | 20.8% |
| Disabled                      | 2.8%  |
| Temporarily Laid-Off          | 0%    |
| Not Employed-Looking For Work | 2.4%  |
| Other                         | 0%    |

| Maritai Status         |       |
|------------------------|-------|
| Married                | 80.9% |
| Single (Never Married) | 4.9%  |
| Widowed                | 2.3%  |
|                        |       |

| Home Ownership |       |
|----------------|-------|
| Own            | 89.1% |
| Rent           | 10.9% |
| Other          | 0%    |