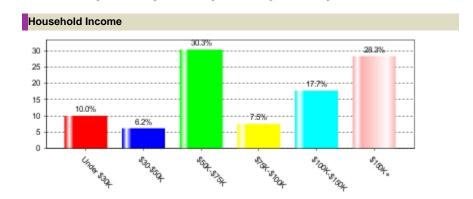

## Employment Status Employed Full-Time 67.7% Employed Part-Time 6.8% Temporarily Not Employed A Homemaker 1.8%

| A Homemaker                   | 1.8%  |
|-------------------------------|-------|
| A Student                     | 0%    |
| Retired                       | 20.8% |
| Disabled                      | 2.8%  |
| Temporarily Laid-Off          | 0%    |
| Not Employed-Looking For Work | 2.4%  |
| Other                         | 0%    |

| Maritai Status         |       |
|------------------------|-------|
| Married                | 80.9% |
| Single (Never Married) | 4.9%  |
| Widowed                | 2.3%  |
|                        |       |

| Home Ownership |       |
|----------------|-------|
| Own            | 89.1% |
| Rent           | 10.9% |
| Other          | 0%    |





# Education Less Than 12th Grade Graduate or GED 2.4% 23.1% Some College College Degree or More 40.4%

| Number of Persons in household under 18 |       |
|-----------------------------------------|-------|
| None                                    | 76.4% |
| One                                     | 15.2% |
| Two                                     | 0%    |
| Three or More                           | 8.4%  |

## Custom Selection



11.4%

0.5%





## **IQP Detailed Sourcing Summary**

Market: FT. WAYNE

Qualitative: SCB. MID-TIER FALL 2022/SPRING 2023

Geography: Metro

## **Qualitative Demo/Intab/Population:**

| Age/Gender | Qualitative             | Population | Intab |
|------------|-------------------------|------------|-------|
| Adults 18+ | Radio Stations: WKJG-AM | 11,686