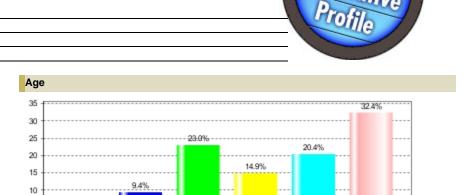

## Employment Status Employed Full-Time 67.7% Employed Part-Time 6.8% Temporarily Not Employed A Homemaker 1.8%

| A Homemaker                   | 1.8%  |
|-------------------------------|-------|
| A Student                     | 0%    |
| Retired                       | 20.8% |
| Disabled                      | 2.8%  |
| Temporarily Laid-Off          | 0%    |
| Not Employed-Looking For Work | 2.4%  |
| Other                         | 0%    |

| Maritai Status         |       |
|------------------------|-------|
| Married                | 80.9% |
| Single (Never Married) | 4.9%  |
| Widowed                | 2.3%  |
|                        |       |

| Home Ownership |       |
|----------------|-------|
| Own            | 89.1% |
| Rent           | 10.9% |
| Other          | 0%    |





# Education Less Than 12th Grade Graduate or GED 2.4% 23.1% Some College College Degree or More 40.4%

| Number of Persons in household under 18 |       |
|-----------------------------------------|-------|
| None                                    | 76.4% |
| One                                     | 15.2% |
| Two                                     | 0%    |
| Three or More                           | 8.4%  |

## Custom Selection



11.4%

0.5%





## **IQP Detailed Sourcing Summary**

Market: FT. WAYNE

Qualitative: SCB. MID-TIER FALL 2022/SPRING 2023

Geography: Metro

## **Qualitative Demo/Intab/Population:**

| Age/Gender | Qualitative             | Population | Intab |
|------------|-------------------------|------------|-------|
| Adults 18+ | Radio Stations: WKJG-AM | 11,686