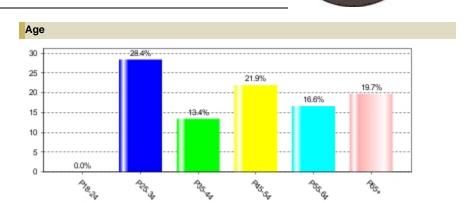

# **Instant Qualitative Profile**

Radio Stations: WAOR-FM

SOUTH BEND - Metro

SCB. MID-TIER SPRING 2022/SPRING 2023

Adults 18+

Other

3.7%

18.5%

0%

28.4%