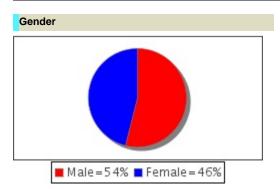

# **Instant Qualitative Profile**

Radio Stations: WAOR-FM

SOUTH BEND - Metro

SCB. MID-TIER SPRING 2022/SPRING 2023

Adults 18+

Other