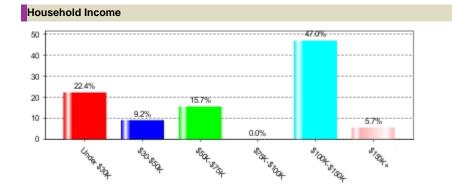

# **Instant Qualitative Profile**

Radio Stations: WAOR-FM

SOUTH BEND - Metro

SCB. MID-TIER SPRING 2022/SPRING 2023

Adults 18+

Other